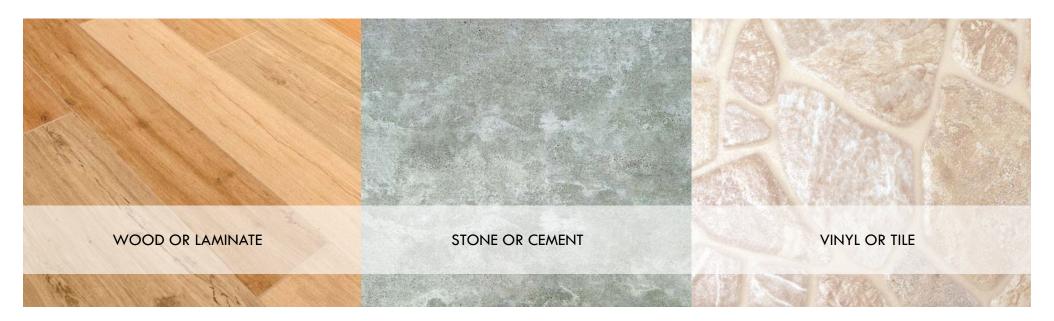

## QUICKLY INSTALLS OVER MOST EXISTING FLOORS

Easy tap-down glueless installation. Can be installed over wood or laminate, stone or cement, and vinyl or tile.