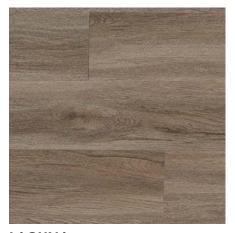

floor, with a 20 mil wear layer and the superior dent, moisture and heat resistance that are GemCore's signature.









**OCEANSIDE** 

**MALIBU** 

**CAPISTRANO** 

**CORONADO** 

DOHENY









MANHATTAN

**NEWPORT STONE** 

**RINCON STONE** 



# **RUBY COLLECTION**

#### **Features**

- · Nominal 7" x 48" x 6.5mm thickness
- · Includes 1 mm Anti-microbial XPE Foam Backing
- · 100% Waterproof
- · Floating glueless tap-down installation

- · 28 Mil Wear Layer
- · No transition molding required in areas up to 6,400 ft<sup>2</sup> or 80 lf.







The Ruby Collection is GemCore's most durable offering, boasting a 28 mil wear layer and a 20 Year Light Commercial / 10 Year Full Commercial warranty.









**VICTORIA** 

**REDONDO** 

**PALISADE** 

**MONTEREY** 



**LA JOLLA** 







**CARDIFF** 

**VENICE** 

**LAGUNA** 





# **REWARDFLOORING.COM**

# ©GEMCORE™ BY REWARD® DISTRIBUTED TO TRADE PROFESSIONALS

# **AUTHORIZED RETAILER**



270 Floss Flat Rd Belgrade, Montana 59714

Shelly Saunders, Sales
o: 406.388.7886 m: 406.579.7976
e: ssaunders@mountainwesthardwoods.com