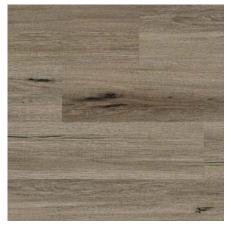

ooring choice for demanding environments and tight schedules. Get the look you want with the durability, speed of installation, and value you need. Waterproof, highly dent-resistant, and dimensionally stable. Suitable for common areas, bathrooms, laundry rooms, and most recreation areas. No acclimation required.





# **JADE COLLECTION**

#### Features

· 5-5/8" x 48" x 4mm thickness

- · 100% Waterproof
- · Includes 1 mm Anti-microbial XPE Foam Backing
- · Floating glueless tap-down installation

- · 12 Mil Wear Layer
- · No transition molding required in areas up to 6,400 ft<sup>2</sup> or 80 lf.



The Jade Collection offers the perfect blend of performance, durability and value, with a Lifetime Residential Warranty.









**ANCIENT OAK** 

**WHEAT** 

**JATOBA** 

**ARCTIC** 









**GRAY WALNUT** 

**FUMED OAK** 

**CINDER OAK** 

**HICKORY** 



# **TOPAZ COLLECTION**

#### Features

· Nominal 7" x 48" x 5mm thickness

- · 100% Waterproof
- · Includes 1mm Anti-microbial XPE Foam Backing
- · Floating glueless tap-down installation

- · 20 Mil Wear Layer
- · No transition molding required in areas up to 6,400 ft<sup>2</sup> or 80 lf.





The Topaz Collection offers incredible value in a commercially-rated floor, with a 20 mil wear layer and the superior dent, moisture and heat resistance that are GemCore's signature.









**OCEANSIDE** 

**MALIBU** 

**CAPISTRANO** 

**CORONADO** 

DOHENY









MANHATTAN

**NEWPORT STONE** 

**RINCON STONE** 



# **RUBY COLLECTION**

#### **Features**

- · Nominal 7" x 48" x 6.5mm thickness
- · Includes 1 mm Anti-microbi