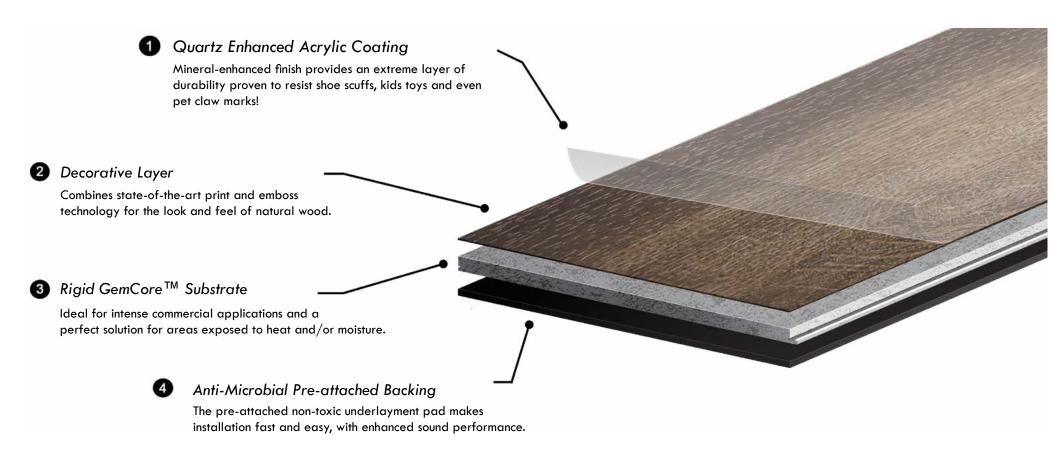

### WHAT IS GEMCORE™?



GemCore<sup>™</sup> by Reward® is hybrid flooring with new stone composite core technology designed to be 100% waterproof and highly resistant to indentation and temperature extremes - compare our test result (ASTM 2199) to the competition. Made with over **60**% stone, GemCore<sup>™</sup> is more stable and more dent resistant than WPC, LVT and laminate! Put our dent resistance to the test - use a hammer to compare!

Let's take a look under the hood, to see what GemCore™ is made of!



#### SAFE FOR YOUR FAMILY



Breathe easily knowing that  $GemCore^{TM}$  contains absolutely no formaldehyde, ortho-phthalates or other toxic airborne chemicals.  $GemCore^{TM}$  floors have earned a Floorscore Certification from SCS Global, a trusted third party industry leader in environmental sustainability.



## QUICKLY INSTALLS OVER MOST EXISTING FLOORS



Easy tap-down glueless installation. Can be installed over wood or laminate, stone or cement, and vinyl or tile.



## **RIGID & WATERPROOF**

GemCore<sup>™</sup> can be wet mopped for easy maintenance and it remains flat even in high heat & high humidity. It is perfect for bathrooms, kitchens, laundry rooms & sunny areas.



## THE CHOICE FOR MULTI-FAMILY AND HOSPITALITY PROJECTS



GemCore<sup>TM</sup> is the superior flooring